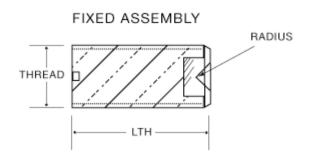

## **Specifications**

| Model       | VS-110     |
|-------------|------------|
| Length      | .125"      |
| Radius      | .003/.004" |
| Jewel Size  | V1.25      |
| Thread Size | #5-72      |
| Setting     | BRASS      |

#### Description

Vee Jewel Assemblies are typically mounted in screws. This style can ease your mounting of the bearing into your final instrument. Vee Jewel Assemblies can be mounted with or without a spring for load applications which also can help with fine tuning assembly into the instrument. Please contact us for pricing, customization and delivery.