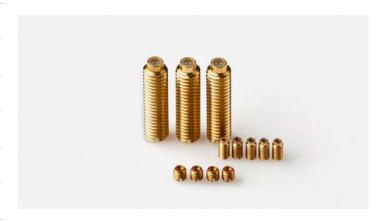

#### Description

Vee Jewel Assemblies are typically mounted in screws. This style can ease your mounting of the bearing into your final instrument. Vee Jewel Assemblies can be mounted with or without a spring for load applications which also can help with fine tuning assembly into the instrument. Please contact us for pricing, customization and delivery.